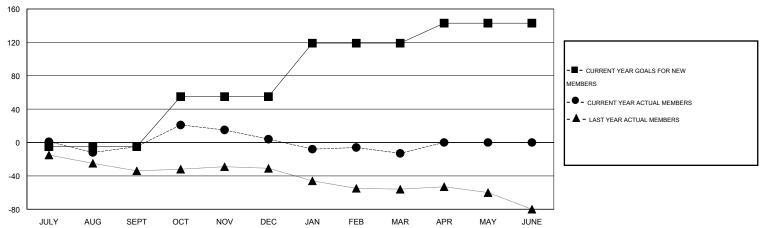

# GMT: ED LECIUS LOCATION MARYLAND

| GM | ГСА | 1 |
|----|-----|---|
|    |     |   |

|                          |                  | Clubs               |                            |                             |                          |                    | Members                    |                              |                             |
|--------------------------|------------------|---------------------|----------------------------|-----------------------------|--------------------------|--------------------|----------------------------|------------------------------|-----------------------------|
| RESULTS FOR 2013-2014    |                  |                     |                            | RESULTS FOR 2013-2014       |                          |                    |                            |                              |                             |
| QUARTER                  | NEW CLUB<br>GOAL | ACTUAL NEW<br>CLUBS | ACTUAL<br>DROPPED<br>CLUBS | ACTUAL NET<br>GAIN/<br>LOSS | QUARTER                  | NEW MEMBER<br>GOAL | ACTUAL TOTAL MEMBERS ADDED | ACTUAL<br>DROPPED<br>MEMBERS | ACTUAL NET<br>GAIN/<br>LOSS |
| JULY/AUG/SEPT            | 0                | 0                   | 1                          | -1                          | JULY/AUG/SEPT            | -5<br>60           | 34<br>57                   | 39<br>48                     | -5                          |
| OCT/NOV/DEC  JAN/FEB/MAR | 1                | 0                   | 0                          | 0                           | OCT/NOV/DEC  JAN/FEB/MAR | 64                 | 21                         | 38                           | 9<br>-17                    |
| APR/MAY/JUNE             | 1                | 0                   | 0                          | 0                           | APR/MAY/JUNE             | 24                 | 0                          | 0                            | 0                           |